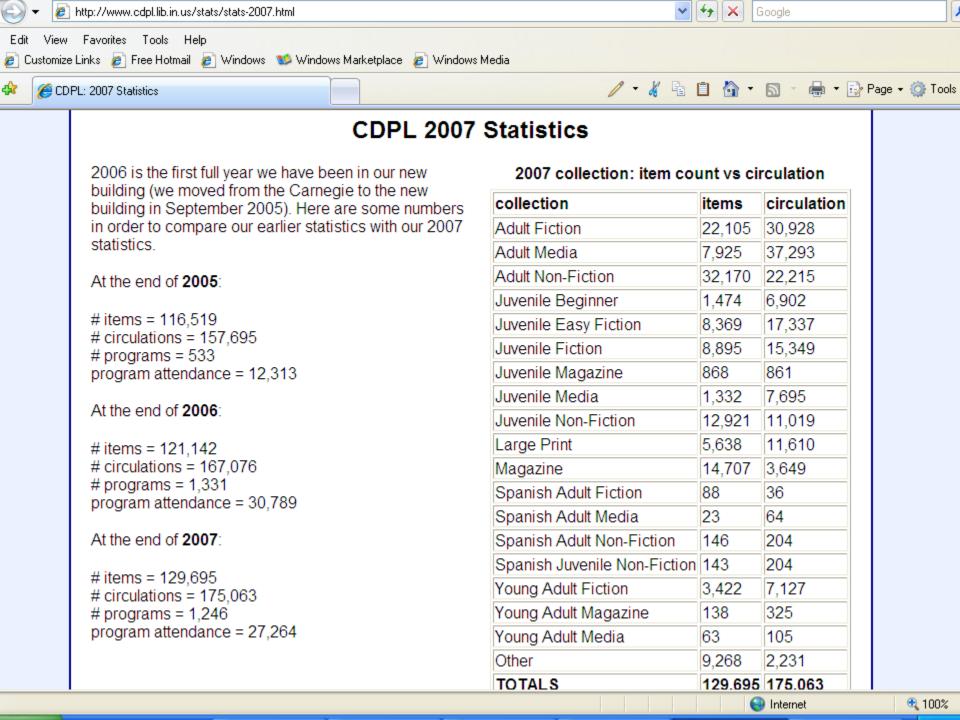

## Local use

- And, where else can you go to have access to over 100,000 books, 4,000 DVDs and videos, 3,000 audio books right in our own library system and millions more available to our patrons through Evergreen. (Adams Public Library System Newsletter, Nov. 2008))
- http://www.in.gov/library/5592.htm
  - (32 public libraries
- THEN AND NOW: What a difference 20 years makes
  - Employees 58 (1987) 106 (2007)
  - Items available 345,000 (1987) 423,169 (2007)
  - Annual Circulation 345,442 (1987) 1,498,393 (2007)
  - Reference questions answered 51,000 (1987) 132,274 (2007)
  - Number of visitors 288,000+ (1987) 578,532 (2007)
  - Library computer use 5,400 (1987) 188,232 (2007)
    - (Anderson Public Library *Library Times* (annual report), 2007)