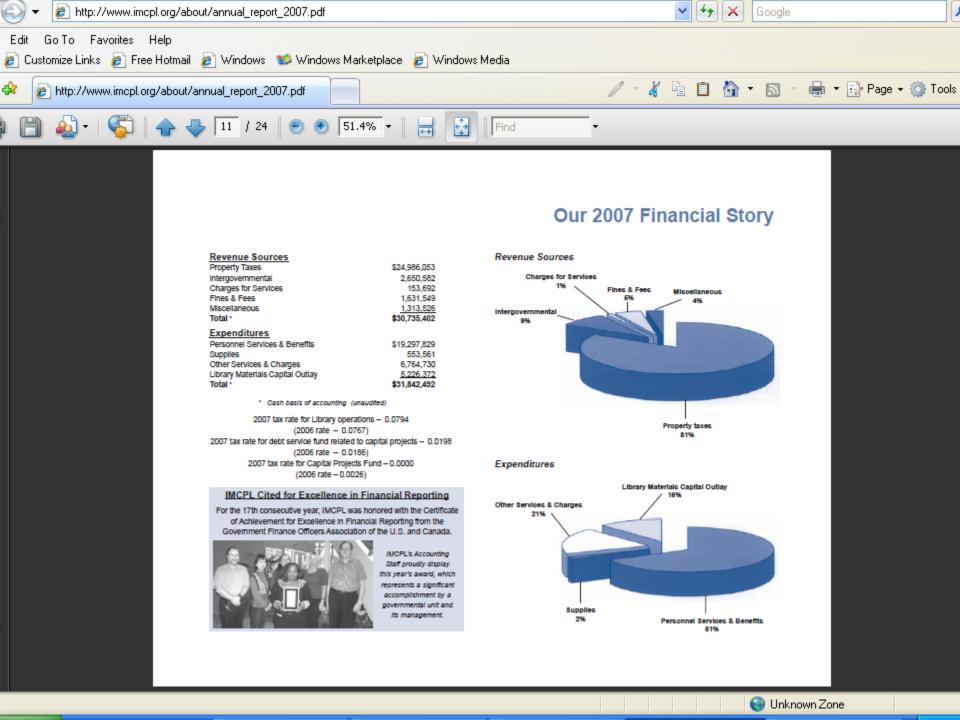

|
| MuseumandLibrary                                                                                                                                                                                                                                                                                                                                                                                                                                                                                                                                                                                                                                                                                    |                           |                  |
| a second s |                           |                  |



# John Borneman Poet, Writer, Engineer, Statistical Practitioner

- Public library trustee with interest and expertise in statistical analysis
- Presents workshops at library conferences
- Borneman, J. (2007) Coping with statistics A primer for librarians and trustees. In *Indiana Libraries, 26 (1), 30-38.*
  - Page of his statistics follows slides
  - http://brassman.xtra-rant.com/



| 📀 👻 🙋 http://brassman.xtra-rant.c                                                                                       | com/                                                     | Google                                                                                                                                                                                                                |     |
|---