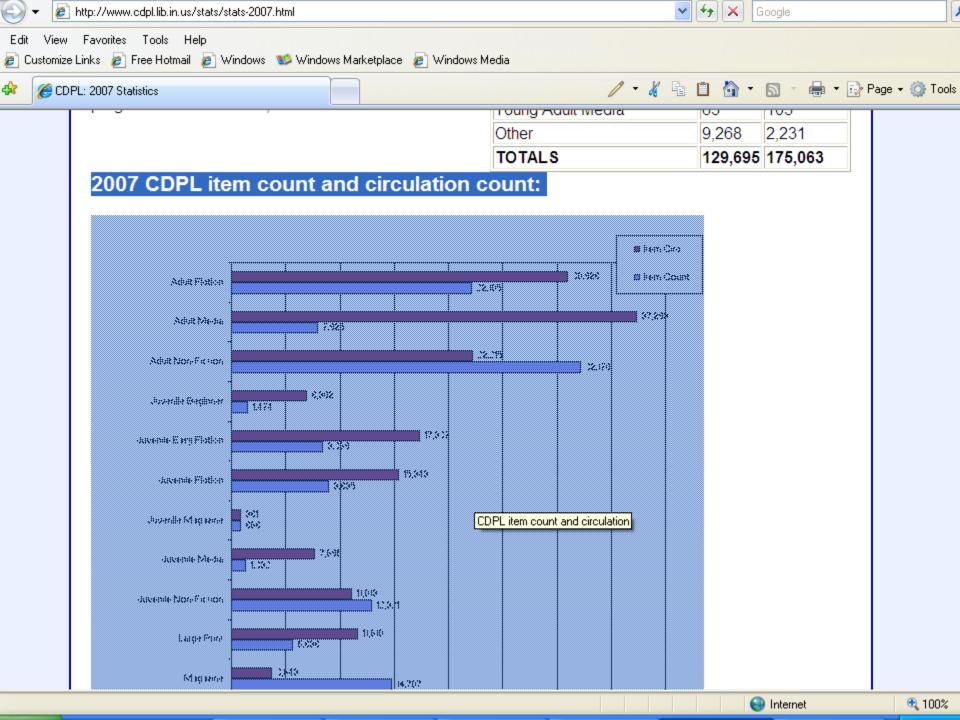

## Local use

- And, where else can you go to have access to over 100,000 books, 4,000 DVDs and videos, 3,000 audio books right in our own library system and millions more available to our patrons through Evergreen. (Adams Public Library System Newsletter, Nov. 2008))
- http://www.in.gov/library/5592.htm
  - (32 public libraries
- THEN AND NOW: What a difference 20 years makes
  - Employees 58 (1987) 106 (2007)
  - Items available 345,000 (1987) 423,169 (2007)
  - Annual Circulation 345,442 (1987) 1,498,393 (2007)
  - Reference questions answered 51,000 (1987) 132,274 (2007)
  - Number of visitors 288,000+ (1987) 578,532 (2007)
  - Library computer use 5,400 (1987) 188,232 (2007)
    - (Anderson Public Library *Library Times* (annual report), 2007)