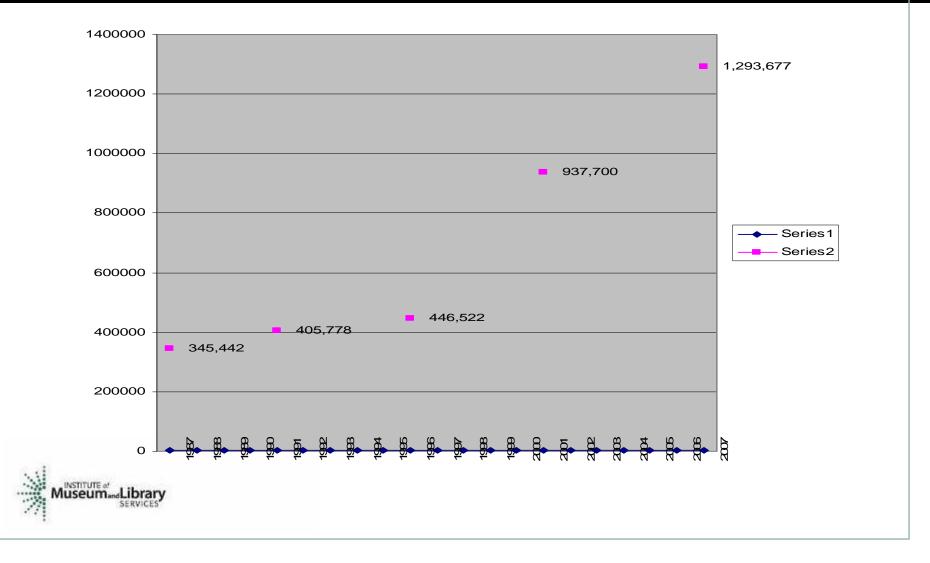

## Local use

- And, where else can you go to have access to over 100,000 books, 4,000 DVDs and videos, 3,000 audio books right in our own library system and millions more available to our patrons through Evergreen. (Adams Public Library System Newsletter, Nov. 2008))
- http://www.in.gov/library/5592.htm
  - (32 public libraries
- THEN AND NOW: What a difference 20 years makes
  - Employees 58 (1987) 106 (2007)
  - Items available 345,000 (1987) 423,169 (2007)
  - Annual Circulation 345,442 (1987) 1,498,393 (2007)
  - Reference questions answered 51,000 (1987) 132,274 (2007)
  - Number of visitors 288,000+ (1987) 578,532 (2007)
  - Library computer use 5,400 (1987) 188,232 (2007)
    - (Anderson Public Library *Library Times* (annual report), 2007)